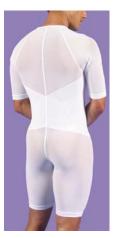

#BS843 Zippered Bodysuit

Sizes: S - 4X

Colors: Black, White

Ideal for: Chest, abdominal, flank, hip, and thigh procedures

#G740 Zippered Gluteus Garment

Sizes: S - 4X

Colors: Black, White

Ideal for: Buttocks augmentation/lift, liposculpting,