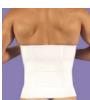

#340-9

9" Double Panel Binder

Sizes: S - 4XColor: White

Ideal for: Abdominal and flank procedures

#1240

Compression Vest Sizes: S - 4X

Colors: Black, White Ideal for: Chest procedures

**#DC-64** 