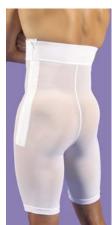

and gluteus implant procedures

#743 Zippered Above-Knee Abdominal Garment

Sizes: S - 4X

Colors: Black, White

Ideal for: Abdominal, flank, hip, and thigh procedures

#1045 Scrotum Support Brief

Sizes: One size Color: White