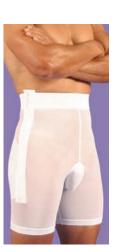

and gluteus implant procedures

#743 Zippered Above-Knee Abdominal Garment

Sizes: S - 4X

Colors: Black, White

Ideal for: Abdominal, flank, hip, and thigh procedures

#1045 Scrotum Support Brief

Sizes: One size Color: White