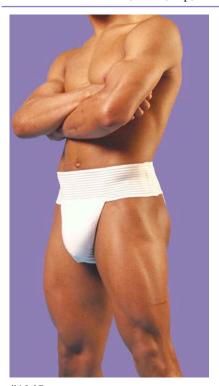

and gluteus implant procedures

#743 Zippered Above-Knee Abdominal Garment

Sizes: S - 4X

Colors: Black, White

Ideal for: Abdominal, flank, hip, and thigh procedures

#1045 Scrotum Support Brief

Sizes: One size Color: White

Ideal for: Reduction of migrating edema to genital area