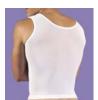

Adjustable Compression Vest

Sizes:S - 4X

Colors: Black, White Ideal for: Chest procedures

#642

**Zippered Compression Vest with Arms** 

Sizes: S - 4X

Colors: Black, White

Ideal for: Chest, back, and flank procedures