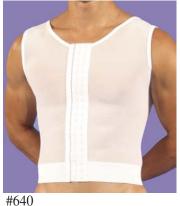

Adjustable Compression Vest

Sizes:S - 4X

Colors: Black, White Ideal for: Chest procedures

#642

**Zippered Compression Vest with Arms** 

Sizes: S - 4X

Colors: Black, White

Ideal for: Chest, back, and flank procedures