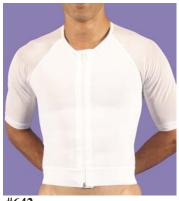

Adjustable Compression Vest

Sizes:S - 4X

Colors: Black, White Ideal for: Chest procedures

#642

**Zippered Compression Vest with Arms** 

Sizes: S - 4X

Colors: Black, White

Ideal for: Chest, back, and flank procedures