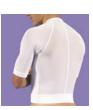

Adjustable Compression Vest

Sizes:S - 4X

Colors: Black, White Ideal for: Chest procedures

#642

**Zippered Compression Vest with Arms** 

Sizes: S - 4X

Colors: Black, White

Ideal for: Chest, back, and flank procedures