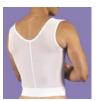

Adjustable Compression Vest

Sizes:S - 4X

Colors: Black, White Ideal for: Chest procedures

#642

**Zippered Compression Vest with Arms** 

Sizes: S - 4X

Colors: Black, White

Ideal for: Chest, back, and flank procedures