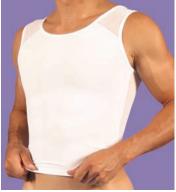

Adjustable Compression Vest

Sizes:S - 4X

Colors: Black, White Ideal for: Chest procedures

#642

**Zippered Compression Vest with Arms** 

Sizes: S - 4X

Colors: Black, White

Ideal for: Chest, back, and flank procedures