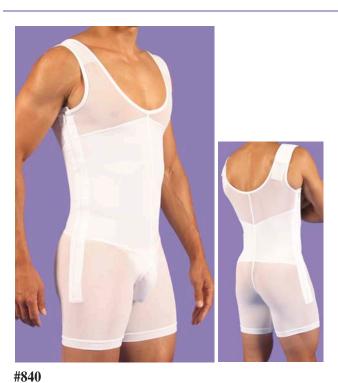

#BS843 Zippered Bodysuit

Sizes: S - 4X

Colors: Black, White

Ideal for: Chest, abdominal, flank, hip, and thigh procedures

#G740 Zippered Gluteus Garment

Sizes: S - 4X

Colors: Black, White

Ideal for: Buttocks augmentation/lift, liposculpting,