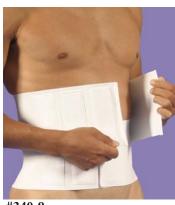

#340-9

9" Double Panel Binder

Sizes: S - 4XColor: White

Ideal for: Abdominal and flank procedures

#1240

Compression Vest Sizes: S - 4X

Colors: Black, White Ideal for: Chest procedures

**#DC-64** 