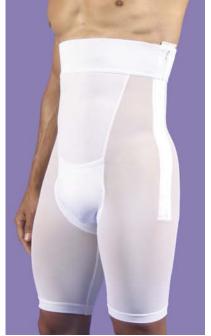

and gluteus implant procedures

#743 Zippered Above-Knee Abdominal Garment

Sizes: S - 4X

Colors: Black, White

Ideal for: Abdominal, flank, hip, and thigh procedures

#1045 Scrotum Support Brief

Sizes: One size Color: White