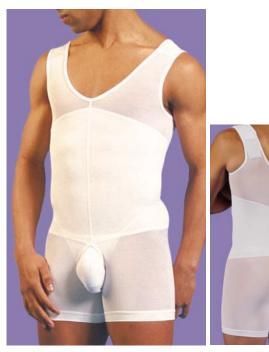

#BS843 Zippered Bodysuit

Sizes: S - 4X

Colors: Black, White

Ideal for: Chest, abdominal, flank, hip, and thigh procedures

#G740 Zippered Gluteus Garment

Sizes: S - 4X

Colors: Black, White

Ideal for: Buttocks augmentation/lift, liposculpting,