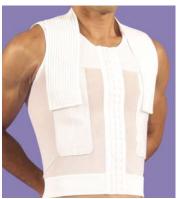

#### **Dorsocervical Male Garment**

Sizes: S - 4X

Colors: Black, White

Ideal for: Dorsocervical lipectomy procedures

#340-12

12" Triple Panel Binder

Sizes: S - 4XColor: White

Ideal for: Abdominal and flank procedures