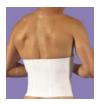

#### **Dorsocervical Male Garment**

Sizes: S - 4X

Colors: Black, White

Ideal for: Dorsocervical lipectomy procedures

#340-12

12" Triple Panel Binder

Sizes: S - 4XColor: White

Ideal for: Abdominal and flank procedures