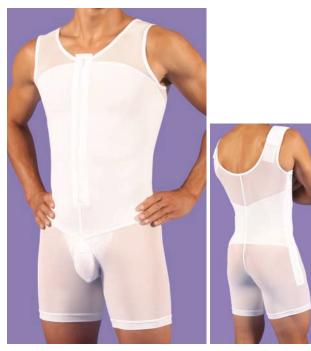

#BS843 Zippered Bodysuit

Sizes: S - 4X

Colors: Black, White

Ideal for: Chest, abdominal, flank, hip, and thigh procedures

#G740 Zippered Gluteus Garment

Sizes: S - 4X

Colors: Black, White

Ideal for: Buttocks augmentation/lift, liposculpting,