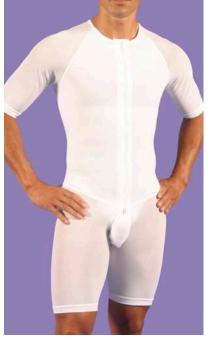

#BS843 Zippered Bodysuit

Sizes: S - 4X

Colors: Black, White

Ideal for: Chest, abdominal, flank, hip, and thigh procedures

#G740 Zippered Gluteus Garment

Sizes: S - 4X

Colors: Black, White

Ideal for: Buttocks augmentation/lift, liposculpting,