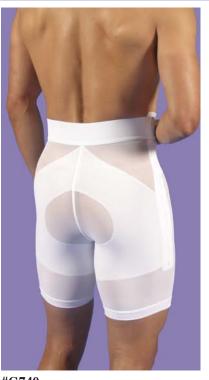

#BS843 Zippered Bodysuit

Sizes: S - 4X

Colors: Black, White

Ideal for: Chest, abdominal, flank, hip, and thigh procedures

#G740 Zippered Gluteus Garment

Sizes: S - 4X

Colors: Black, White

Ideal for: Buttocks augmentation/lift, liposculpting,

and gluteus implant procedures

#743 Zippered Above-Knee Abdominal Garment

Sizes: S - 4X

Colors: Black, White

Ideal for: Abdominal, flank, hip, and thigh procedures

#1045 Scrotum Support Brief

Sizes: One size Color: White