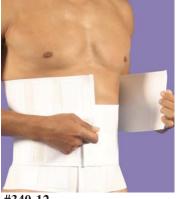

#340-9

9" Double Panel Binder

Sizes: S - 4XColor: White

Ideal for: Abdominal and flank procedures

#1240

Compression Vest Sizes: S - 4X

Colors: Black, White Ideal for: Chest procedures

**#DC-64** 

#### **Dorsocervical Male Garment**

Sizes: S - 4X

Colors: Black, White

Ideal for: Dorsocervical lipectomy procedures

#340-12

12" Triple Panel Binder

Sizes: S - 4XColor: White

Ideal for: Abdominal and flank procedures