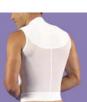

#### **Dorsocervical Male Garment**

Sizes: S - 4X

Colors: Black, White

Ideal for: Dorsocervical lipectomy procedures

#340-12

12" Triple Panel Binder

Sizes: S - 4XColor: White

Ideal for: Abdominal and flank procedures