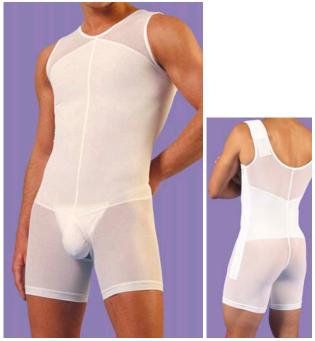

#BS843 Zippered Bodysuit

Sizes: S - 4X

Colors: Black, White

Ideal for: Chest, abdominal, flank, hip, and thigh procedures

#G740 Zippered Gluteus Garment

Sizes: S - 4X

Colors: Black, White

Ideal for: Buttocks augmentation/lift, liposculpting,