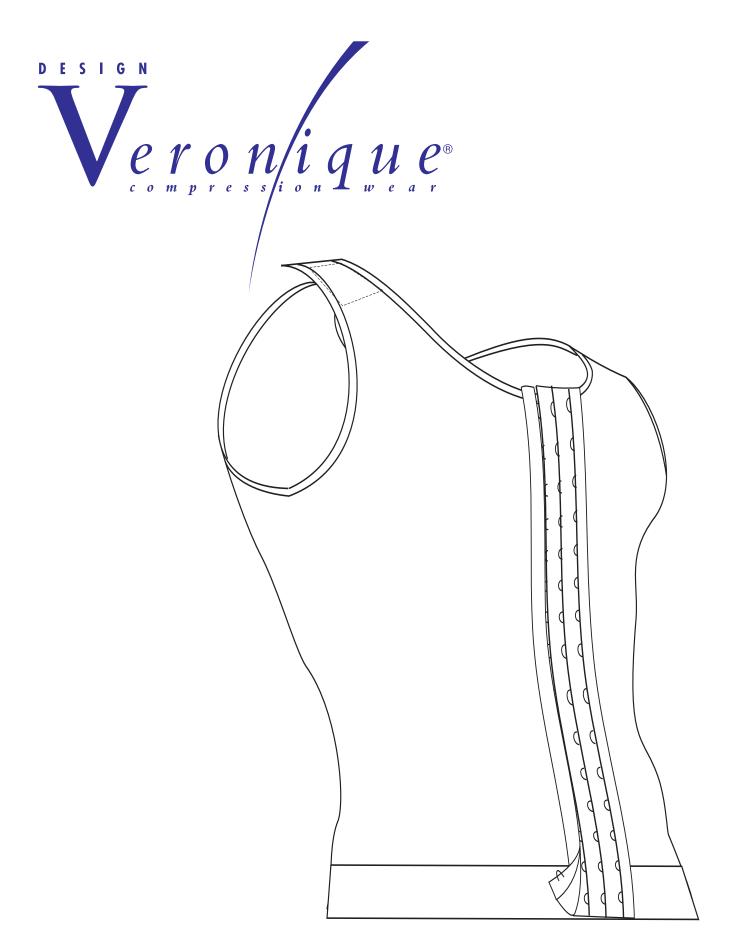

Each compression garment incorporates gradient compression technology and strategically placed inner panels in key surgical areas for the right compression in the right places.

This precision design delivers better overall comfort and enhances healing. All garments are made from our strong, breathable powernet fabric that contours to your body shape. We use wide, adjustable Velcro® shoulder straps on all Vests and reinforced flat seams on all garments.

All garments are made in our California headquarters to ensure the highest possible quality. The garments do not contain any Latex or formaldehyde, are available in a size range of S-4XL in Black and White colors.