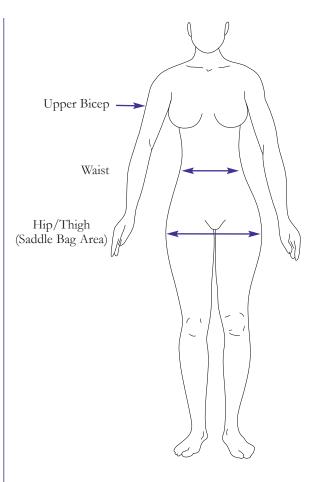

#### Size Chart & Measuring Instructions

This size chart is intended for use with the following styles: B85, B165, B853, B1653, B855, B1655, BA85, BA853, BA855, B850TCP.

#### MEASURING INSTRUCTIONS

Waist: Measure around the smallest part of the waistline.

**Hip/Thigh:** Measure around the **fullest** part of the hips (Saddle Bag Area), 9-10" from the waist. Keep the tape measure parallel to the floor.

**Upper Bicep:** You will need assistance to take this measurement. With arms relaxed at your sides, measure the **fullest** part of the upper arm, at or above the Bicep.