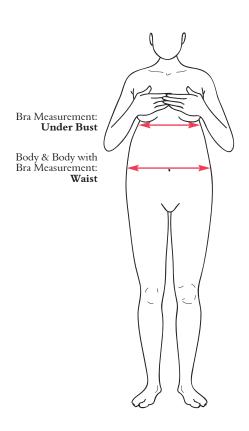

## MEASURING INSTRUCTIONS

To ensure a proper fit, please have someone else take your measurements and avoid wearing bulky clothes.

Your feet should be hip width apart and your arms relaxed at your sides. We recommend using a soft measuring tape. Hold the tape level and firmly, but do not allow it to "dig" into your skin or clothing.

**Waist:** Measure around the smallest part of the waistline, at least 2 to 3 days after delivery.

Bras

STYLES: MB400, MB410, MB420, MB430

| Size | Inches  | CENTIMETERS |
|------|---------|-------------|
| 1    | 28 - 30 | 71 - 77     |
| 2    | 31 - 33 | 78 - 84     |
| 3    | 34 - 37 | 85 - 95     |
| 4    | 38 - 41 | 96 - 105    |
| 5    | 42 - 45 | 106 - 115   |

**Under Bust:** Measure around the ribcage, directly under breasts. Bra cups self-adjust, no cup size needed.