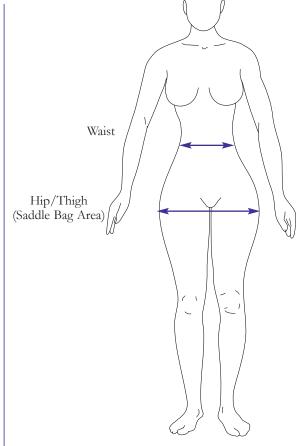

## **MEASURING INSTRUCTIONS:**

Waist: Measure around the smallest part of the waistline.

**Hip/Thigh:** Measure around the **fullest** part of the hips (Saddle Bag Area), 9-10" from the waist. Keep the tape measure parallel to the floor.